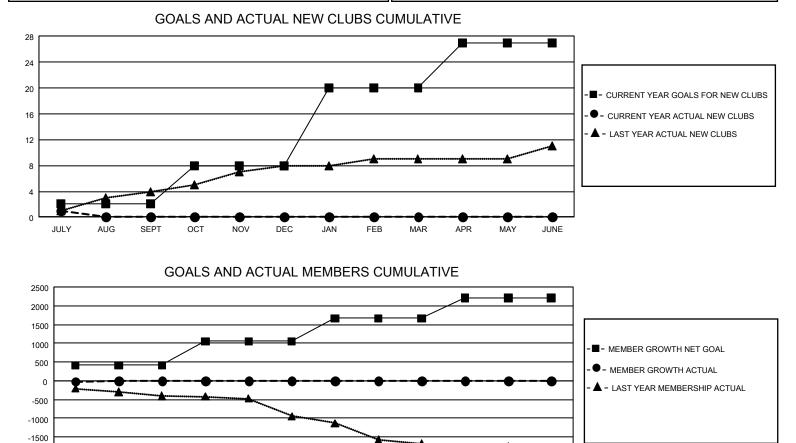

## GAT MONTHLY MEMBERSHIP PROGRESS REPORT

GMT Constitutional Area 1, Group A

REPORT DOES NOT INCLUDE CLUBS IN UNDISTRICTED AREAS.

| Clubs         |               |             |               | Members               |                        |                         |                                                    |  |
|---------------|---------------|-------------|---------------|-----------------------|------------------------|-------------------------|----------------------------------------------------|--|
|               | RESULTS FOR   | R 2021-2022 |               | RESULTS FOR 2021-2022 |                        |                         |                                                    |  |
| QUARTER       | NEW CLUB GOAL | NEW CLUBS   | DROPPED CLUBS | QUARTER               | BER GROWTH NET<br>GOAL | MEMBER GROWTH<br>ACTUAL | DROPPED<br>MEMBERS ACTUAL<br>(including transfers) |  |
| JULY/AUG/SEPT | 6             | 1           | 2             | JULY/AUG/SEPT         | 414                    | 483                     | 375                                                |  |
| OCT/NOV/DEC   | 18            | 0           | 0             | OCT/NOV/DEC           | 639                    | 0                       | 0                                                  |  |
| JAN/FEB/MAR   | 36            | 0           | 0             | JAN/FEB/MAR           | 611                    | 0                       | 0                                                  |  |
| APR/MAY/JUNE  | 21            | 0           | 0             | APR/MAY/JUNE          | 545                    | 0                       | 0                                                  |  |